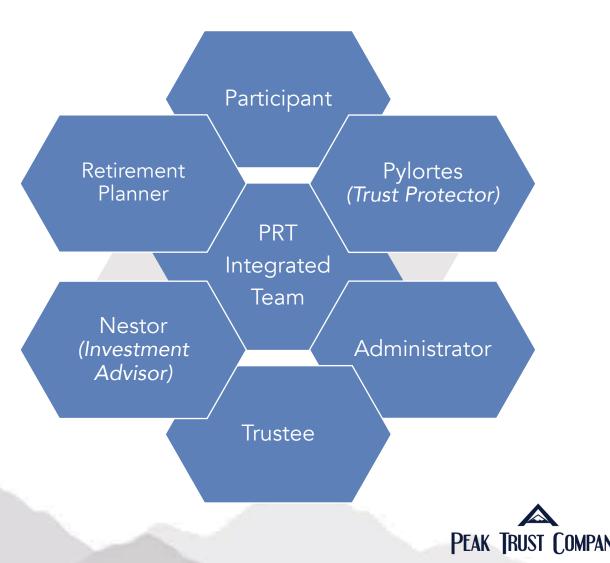

#### Part C: Implementation of the PRT

- The PRT Integrated Team Nomination and Appointment
  - PRT Retirement Planner
  - PRT Trustee
  - PRT Nestor (Investment Advisor)
  - PRT Pylortes (Trust Protector)
  - PRT Plan Administrator
- Coordination and Collaboration

# The Private Retirement Trust (PRT)

- Trust created for benefit of Participant
- Exemption protection vehicle that will hold the retirement assets
- Contains customized provisions based on the particular needs of each beneficiary
- Establishes the policies and procedures for the administration of the retirement assets such as funding and distributions
- Requires a skillful and proficient PRT Integrated Team to realize its purpose

# Part C: Implementation of the PRT

Proper structure, funding and administration of the PRT requires extensive coordination and collaboration by the PRT Integrated Team

# **Participant**

- Must be an Employee of the Sponsoring Company
- Participant receives retirement benefits pursuant to the terms of the PRT Plan
- PRT is customized for the particular needs of each Participant
- Participant executes Beneficiary Designation to earmark proceeds to spouse, heirs, or other estate planning trusts upon death

# PRT Retirement Planner

- Designs the Retirement Plan and corresponding Retirement Appraisal
- Establishes initial PRT funding matrix and amounts (lump sum + gradual accumulation)
- Optional: Retirement Planner may also serve as the PRT Nestor providing additional benefits of familiarity with the Retirement Plan and purpose

## **PRT Trustee**

- Independent Trustee is preferable
- Legal title holder of all assets held by the PRT
- Bound by fiduciary duties
- Performs management and administrative functions
- Post-Retirement Administration including effectuating distributions
- Collaborates with all PRT Team Members
- Assist in annual administration, including preparation of PRT Annual Benefits Statement

# PRT Nestor (Investment Advisor)

- The office of PRT Nestor is optional but recommended
- Separates investment decisions from the other responsibilities of the PRT Trustee allowing for more specialized investments of Trust Property
- Monitors investment performance benchmarks set forth in the PRT Retirement Plan to ensure retirement goals are achieved in order to pay the Plan Participant retirement benefit payments
- Primary function is to ensure investment and asset performance benchmarks are realized in order to effectuate the success of the PRT Retirement Plan
- PRT Nestor has the power to compel the PRT Trustee to invest in any type of investments
- Bound by fiduciary duties
- Benefits from PRT Retirement Planner also serving as the PRT Nestor
- Office of PRT Nestor is optional

# **PRT Pylortes (Trust Protector)**

- Support the Participant in achieving the goals and objectives of the Trust
- Direct the PRT Trustee in any matters concerning the Trust
- Power to remove and appoint (as necessary) any current and acting PRT officeholder
- Power to amend, alter or modify the PRT
- Power to petition the court

## **Trustee**

- Tracks Plan activity including contributions, distributions, and transactions with the PRT such as loans and promissory notes.
- Generates financial statements, annual statements, benefit statements.
- Reports all information to the PRT Trustee and the Participant.
- Subject to removal and replacement by the PRT Pylortes.
- Confirm Plan is being followed and activity is documented.
- Ensure annual funding to make certain the Participant's retirement goals are realized.
- Evaluate the Retirement Appraisal in light of the Participant's changed circumstances (such as net worth, income, and expenses) to maximize exemption potential and avoid overfunding.