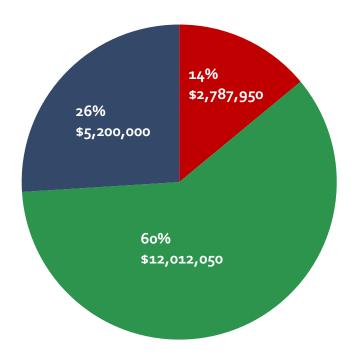

#### Your Total Protection Potential is: \$17,212,050 or 86% of your current assets!

- 1. Protect \$12,012,050 of your current equity by recharacterizing assets as "exempt" for your retirement.
- 2. Protect \$5,200,000 of additional equity using strategic exemption retirement planning.
- 3. Protect \$1,755,833 \$3,511,666 of future earnings by utilizing the PRT Accelerator.
- 4. You've selected Orange County which has a \$722,151 homestead exemption.