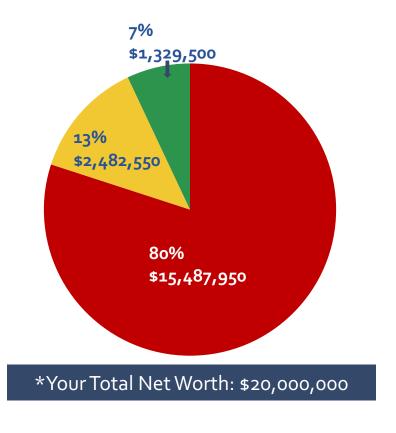

Your Current Exempt Assets are: \$1,957,450 or 10% of your Total Net Worth

#### Your Total Protection Potential is: \$17,212,050 or 86% of your current assets!

- 1. Protect \$12,012,050 of your current equity by recharacterizing assets as "exempt" for your retirement.
- 2. Protect \$5,200,000 of additional equity using strategic exemption retirement planning.
- 3. Protect \$1,755,833 \$3,511,666 of future earnings by utilizing the PRT Accelerator.
- 4. You've selected Orange County which has a \$722,151 homestead exemption.